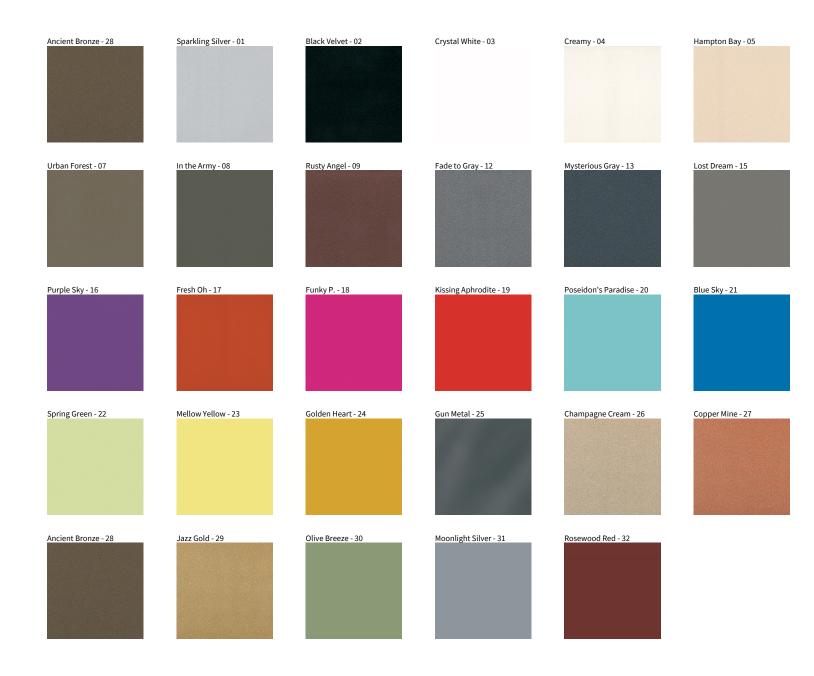

## **BIONIQ ROUND WALLWASH RECESSED**

COLOR FINISH CHART

| PROJECT  |  |  |
|----------|--|--|
| TYPE     |  |  |
| NOTES    |  |  |
| QUANTITY |  |  |
| DATE     |  |  |

**Digital:** Not all screens are calibrated the same, and therefore, colors will appear differently between screens. **Physical:** When texture is involved, there will be variations in color, character and tone within a product series and between product families.

**Gun Metal:** No Gun Metal finish is alike. It combines a mixture of transparent and black color particles which ensures a highly individual effect and no luminaire being identical. **Champagne Cream, Copper Mine, Ancient Bronze + Jazz Gold:** These finishes have slight fading from specific powder coating production. Each luminaire will slightly vary.